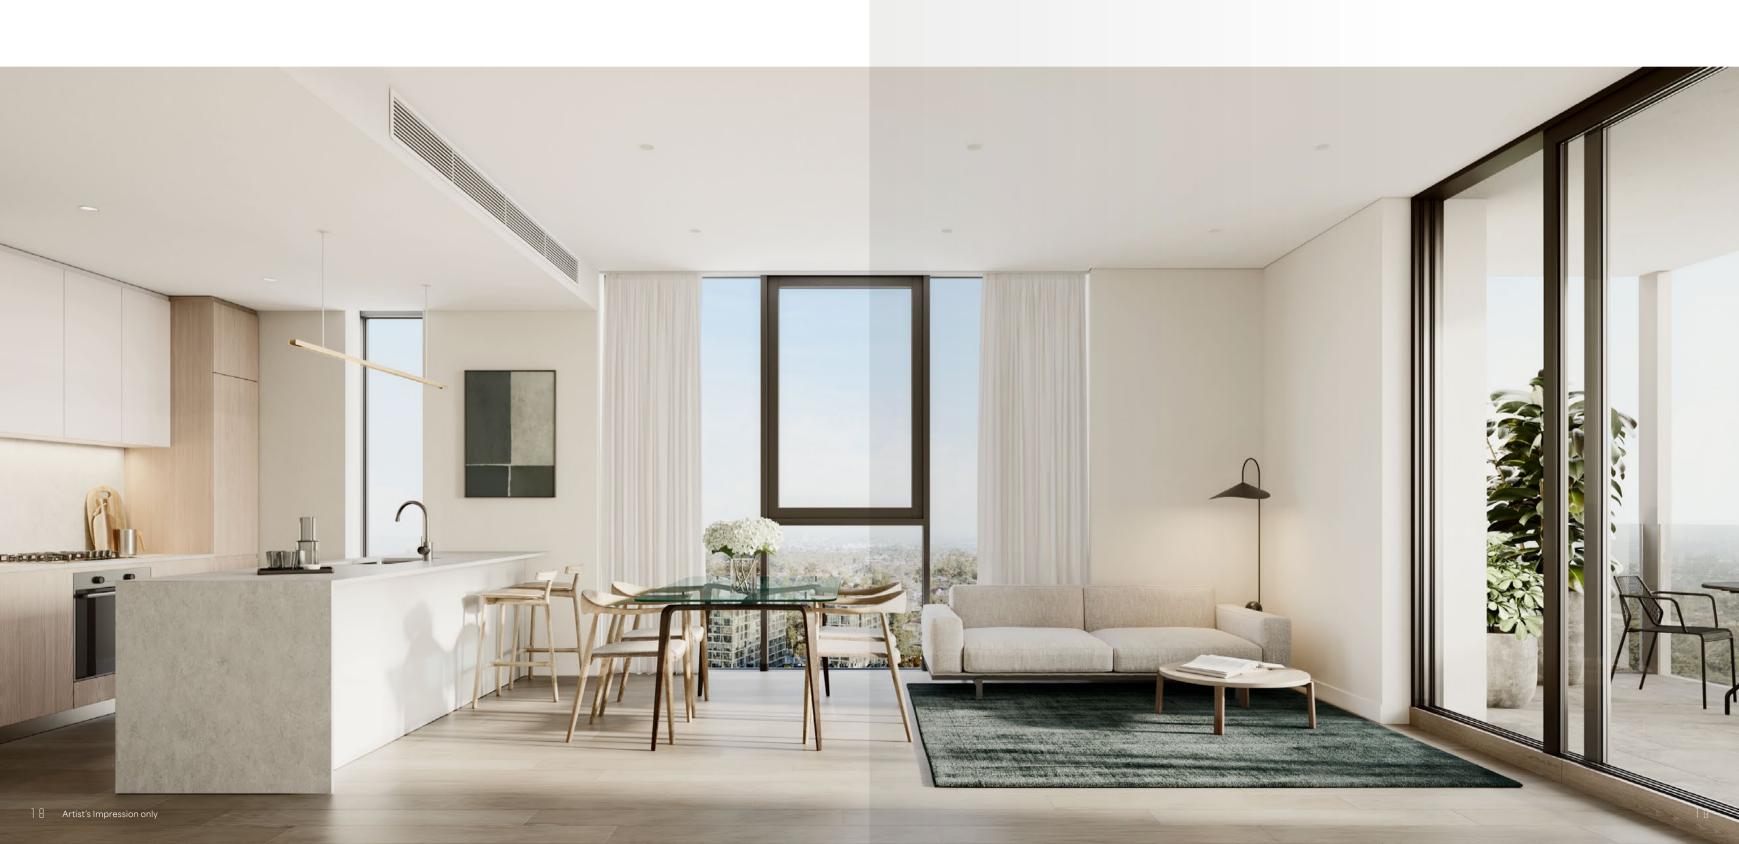

THE MACRILARIE COLLECTION

Come home to a space that's light-filled and welcoming. Where careful planning delivers a generous flow for seamless indoor-outdoor living. The collection of one, two and three bedroom climate-controlled apartments are designed as an escape from the Macquarie Park buzz, perfectly oriented to draw in breezes, sunlight and views.

Open plan kitchens and eat-in islands invite people to gather, with timeless finishes blending into the living areas. Floor-to-ceiling windows frame the views while spacious balconies form natural extensions of the living areas. Ideal for entertaining, relaxing, and the rituals of daily life.

### ELEVATED QUALITY

An easy contemporary mood underpins the design for an elevated sense of home. Understated interior palettes in soft natural hues shape relaxed and luxurious environments. A tonic for our busy city lives and a neutral canvas to layer with your own personal touches.

Bedrooms, bathrooms and ensuites are elegant spaces to retreat and unwind, beautifully appointed with robust, high quality, low maintenance finishes. For effortless everyday living, you'll find abundant essential storage throughout the spaces.