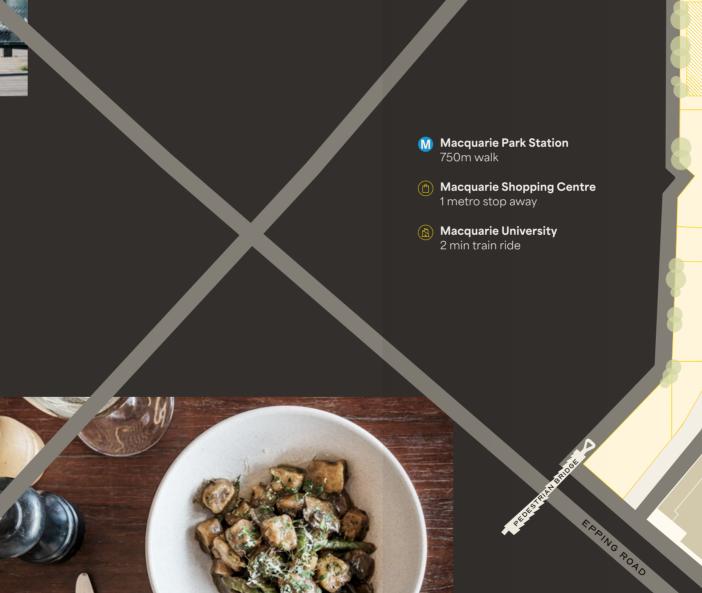

Stroll 650m to both the new North Ryde and Macquarie Park Metro stations. Enjoy premier shopping, dining and entertainment at nearby Macquarie Shopping Centre, Chatswood, North Ryde and St Leonards. Take time out on the peaceful banks of Lane Cove River, or the wine bars and restaurants that populate the leafy North Shore.

### I — Macquarie Park Station

A connected hub of trains, Metro, bus, the choice is yours.