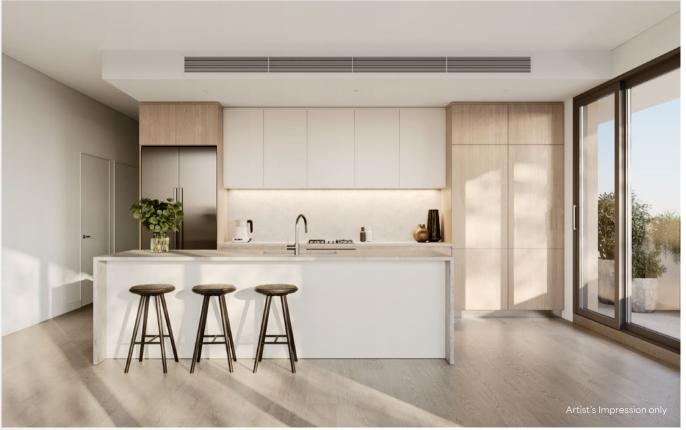

THE MACRILARIE COLLECTION

Come home to a space that's light-filled and welcoming. Where careful planning delivers a generous flow for seamless indoor-outdoor living. The collection of one, two and three bedroom climate-controlled apartments are designed as an escape from the Macquarie Park buzz, perfectly oriented to draw in breezes, sunlight and views.

Open plan kitchens and eat-in islands invite people to gather, with timeless finishes blending into the living areas. Floor-to-ceiling windows frame the views while spacious balconies form natural extensions of the living areas. Ideal for entertaining, relaxing, and the rituals of daily life.