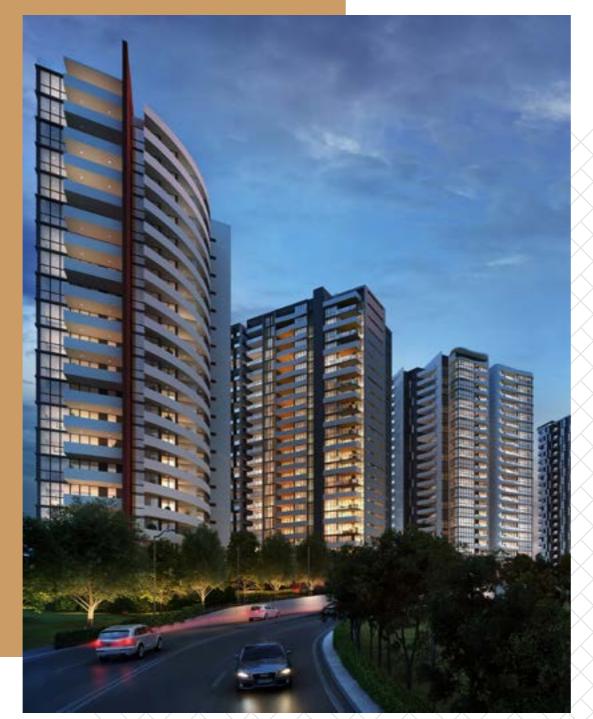

# Where the grass is greener

Pemberton on the Park defines contemporary living. The smart design invites the outside in, with most residences enjoying views of internal gardens or the park below. Classic brickwork and glass balustrades wrap the façade. Coloured glass echo nature's green and ochre tones. Privacy screens conceal your home, cocooning it as a private haven.

Modular internal design creates three separate cores inside each building. Easy acces and less foot traffic is the result, with few neighbours per floor providing more privacy. Pemberton's well-considered aspect offers increased solar exposure and perfectly timed cross breezes. Upper levels offer sweeping views of Botany Bay or the Sydney CBD (Building C exclusively.)