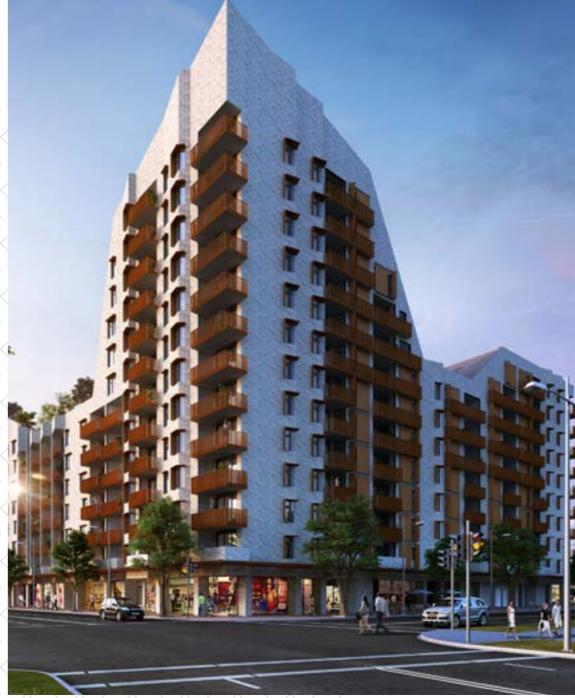

# Where the grass is greener

Pemberton on the Park defines contemporary living. The smart design invites the outside in, with most residences enjoying views of internal gardens or the park below. Classic brickwork and glass balustrades wrap the façade. Coloured glass echo nature's green and ochre tones. Privacy screens conceal your home, cocooning it as a private haven.

Modular internal design creates three separate cores inside each building. Easy acces and less foot traffic is the result, with few neighbours per floor providing more privacy. Pemberton's well-considered aspect offers increased solar exposure and perfectly timed cross breezes. Upper levels offer sweeping views of Botany Bay or the Sydney CBD (Building C exclusively.)

Intuitive floor plans articulate fluid interiors with quality finishes. Choose from 1, 2 and 3 bedroom apartments, some with studies, and all with dedicated car spaces. The 2 and 3 bedroom residences have 2 secure car spaces each, offering rare convenience. Peaceful internal spaces preside in each oversized apartment.